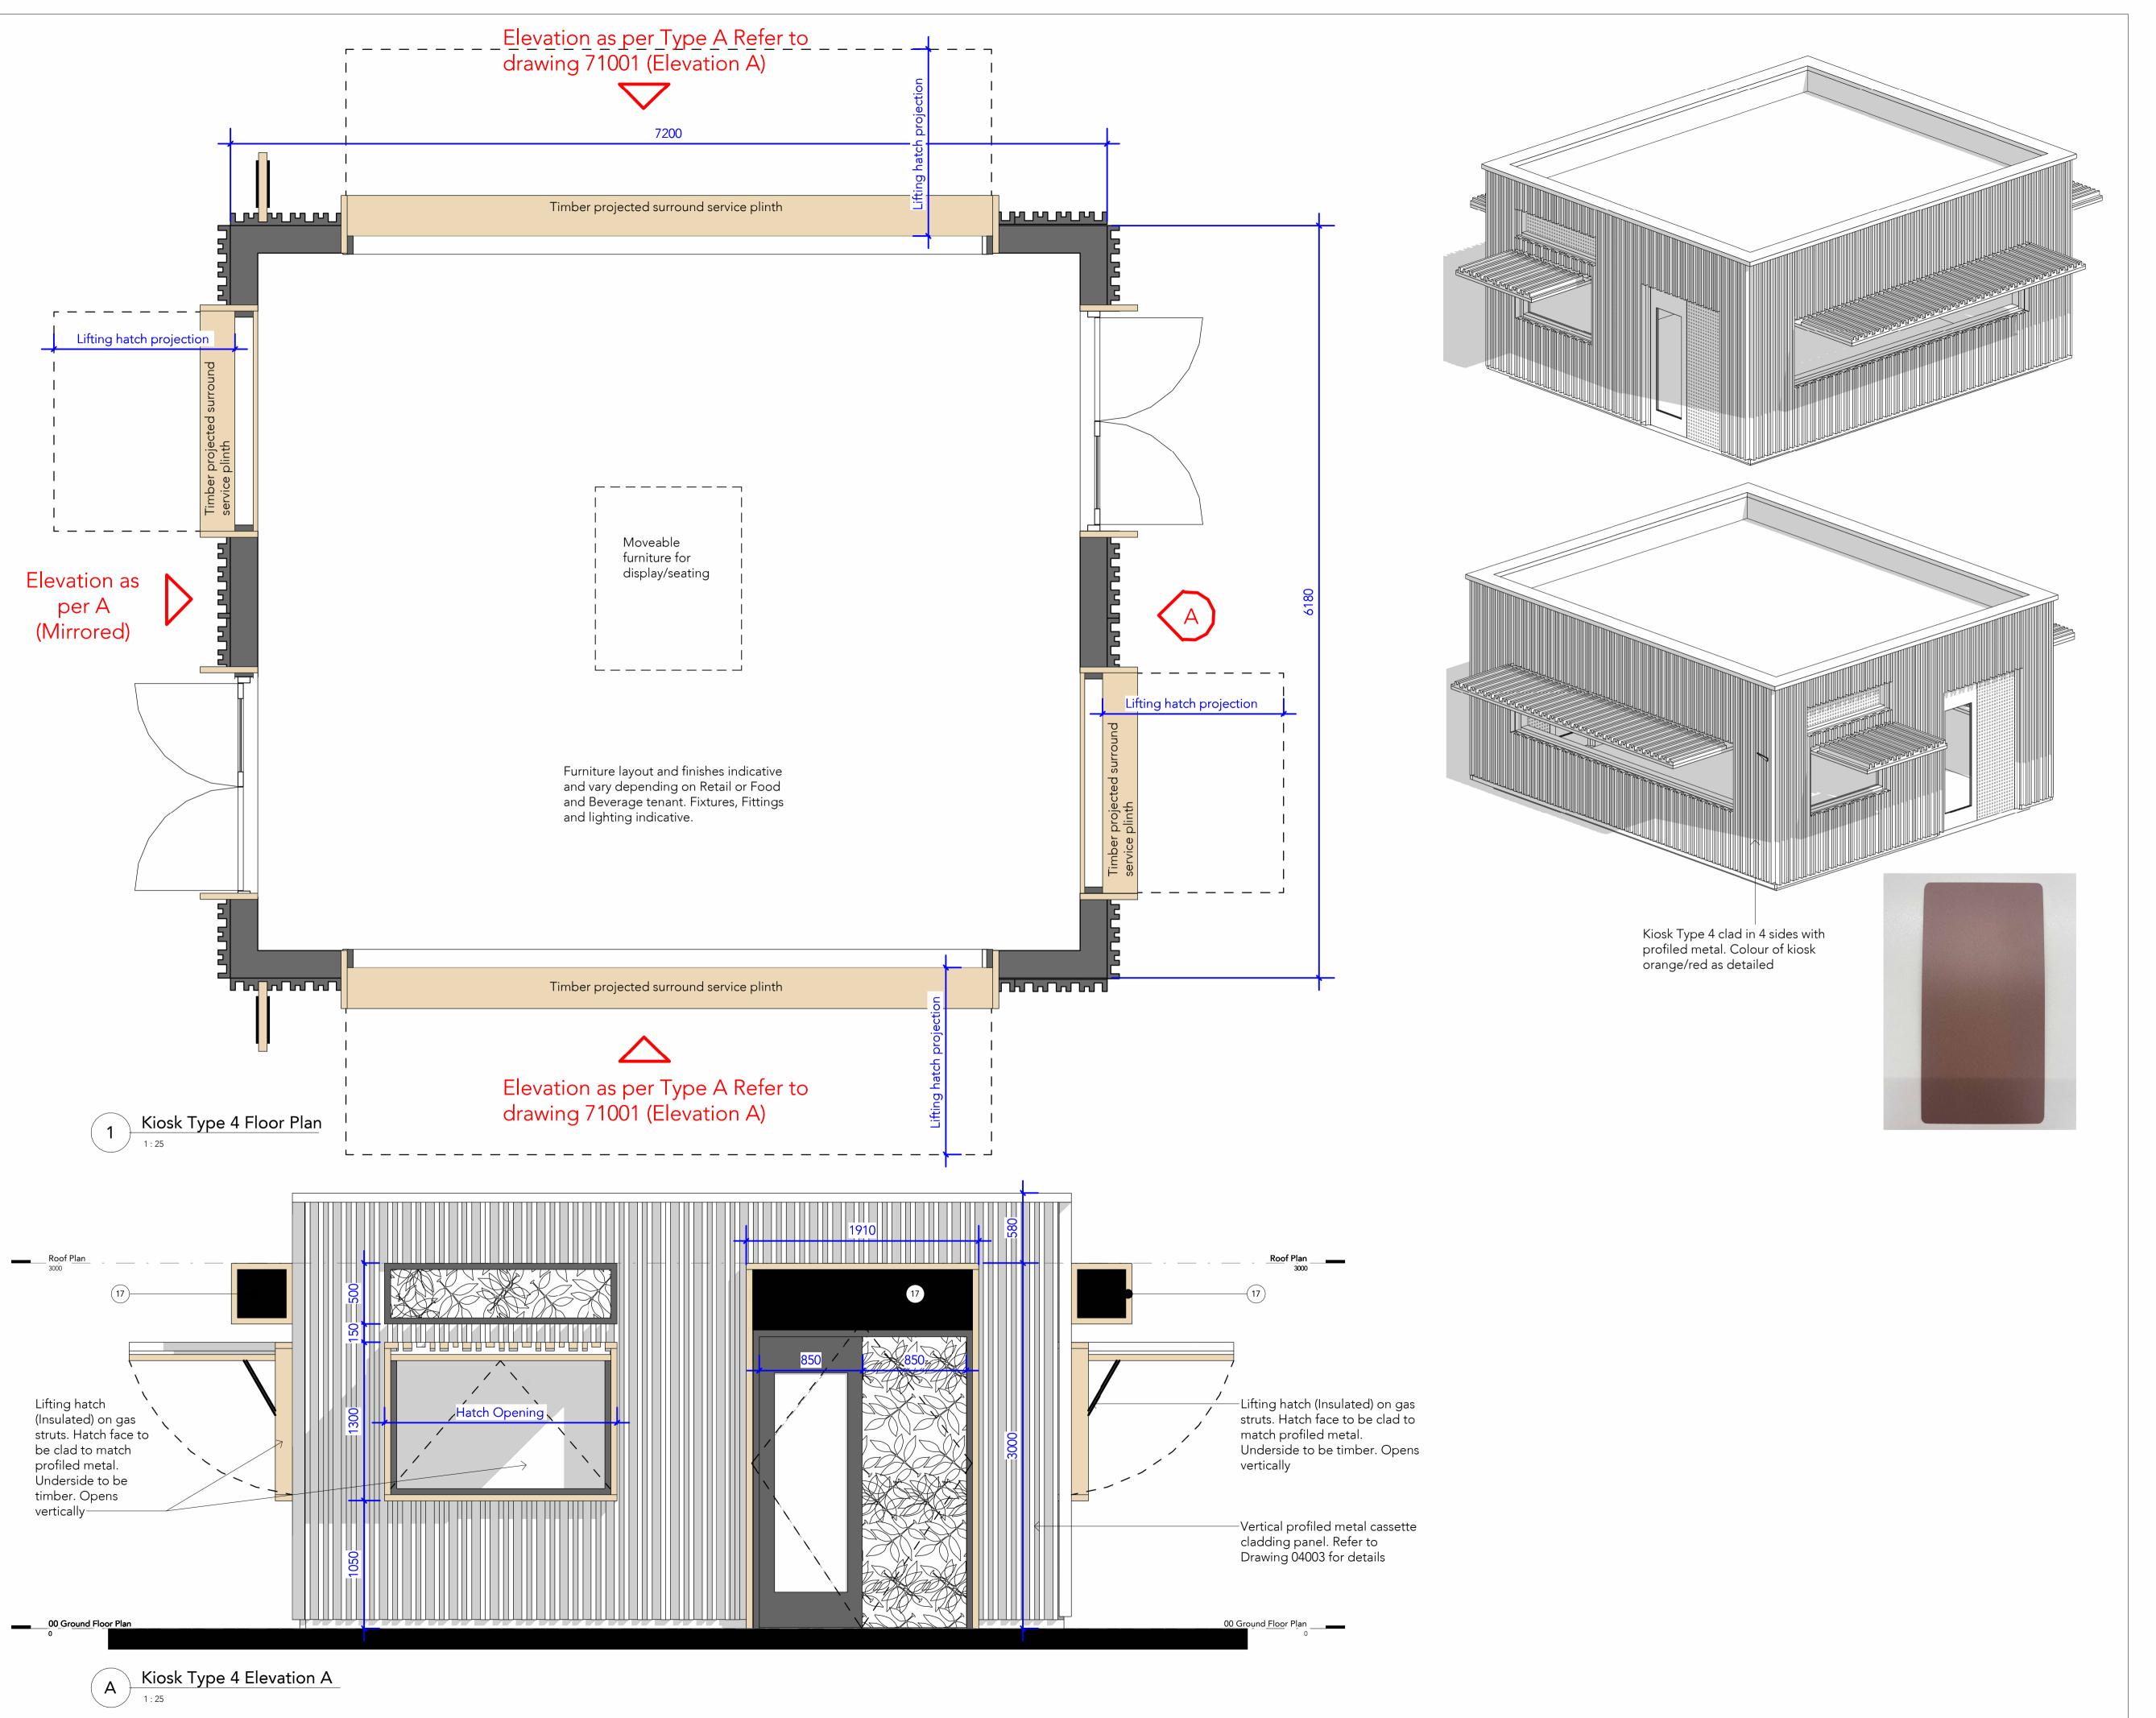

## Material Key

|    | Material                                                              |
|----|-----------------------------------------------------------------------|
| 01 | Structural Steel Frame. Painted Dark Grey - RAL 7016                  |
| 02 | Primary Timber Purlins. Clear coat finish                             |
| 03 | Timber Plywood deck soffit.                                           |
| 04 | Aluminium Eaves Flashing. Colour : Light Grey to match roof covering  |
| 05 | Aluminium Standing Seam Roof. Colour : Painted Light Grey.            |
| 06 | Aluminium Glazed Rooflight. Colour : PPC Dark Grey - RAL 7016         |
| 07 | Rainwater down pipes. Black plastic.                                  |
| 08 | Vertical Profiled Metal Cassette cladding panel. PPC, Colour :        |
|    | Metallic Light Blue : Senoal 2525 (Exact colour TBC on site sample)   |
| 09 | Vertical Profiled Metal Cassette cladding panel. PPC, Colour :        |
|    | Metallic Gold : Gondar 2525 (Exact colour TBC on site sample)         |
| 10 | Vertical Profiled Metal Cassette cladding panel. PPC, Colour :        |
|    | Metallic orange/red : Djibouti Sable (Exact colour TBC on site sample |
| 11 | Aluminium parapet flashing. PPC to match cladding panel               |
| 12 | Steel glazed doors. Painted Dark Grey. (PPC RAL 7016)                 |
| 13 | Steel louvred doors. Painted Dark Grey. (PPC RAL 7016)                |
| 14 | Single Ply Membrane Roof. Colour Dark Grey.                           |
| 15 | Feature Timber frame opening reveals. Clear Coat finish.              |
| 16 | Metal opening hatch/shutter PPC to match cladding panel.              |
| 17 | Signage Panel. Blackboard with Timber plinth - Colour Black.          |
| 18 | Aluminium Perforated Cladding Panel. PPC to match cladding panel.     |
|    | Feature Ash Pattern TBC. Colour to match Kiosk.                       |
| 19 | Fibre cement cladding panel. Equitone Linea groove. Colour: Graphi    |
|    |                                                                       |

20 Concrete upstand plinth. Self coloured visual concrete.

P01 JUNE 2023 PLANNING ISSUE

Rev Date Intls Details

© The moral rights of the author are hereby asserted.

This drawing and design is the sole property of Buttress Ltd and must not be reproduced without permissio Buttress Ltd is Registered in England and Wales: 5363573